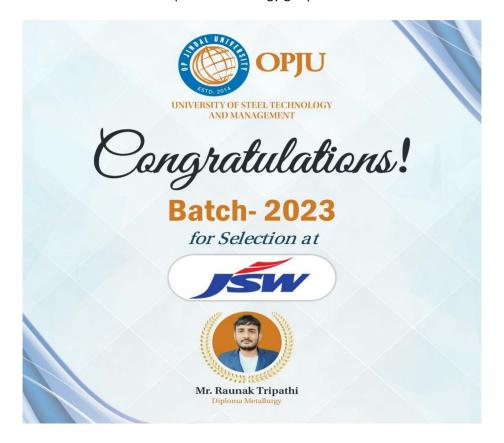

3. **Tata Steel** – One student from B.Tech\_CSE got selected.

4. **JSW Steel** –3 students from Metallurgy got placed at JSW Steel.

5. **Airbus** - One student from B.Tech\_CSE got selected.

6. Saatvik Green Energy Pvt.Ltd. – One student from M.Tech\_Mech got placed.