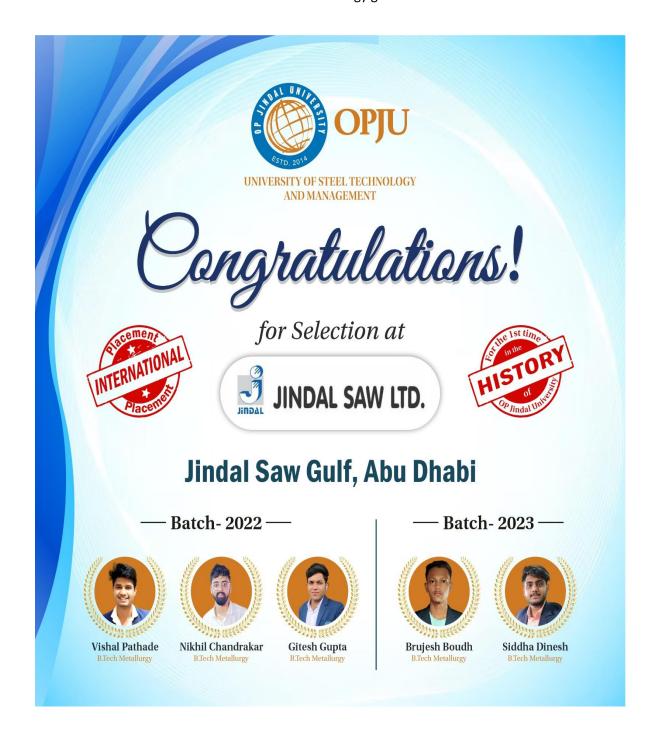

- **12.Singhal Enterprise Campus Drive @ OPJU —** Singhal Enterprise campus recruitment drive was conducted on 12<sup>th</sup> August 2023 for MBA(HR) 2023 batch students.
- **13.Jindal Saw Gulf Campus Drive @ OPJU** Jindal Saw Gulf campus drive was conducted for B.Tech/Diploma\_Metallurgy\_2022 and 2023 batch students on 12<sup>th</sup> August 2023.

23. **Jindal Saw Gulf**- 5 students of B.Tech Metallurgy got selected.