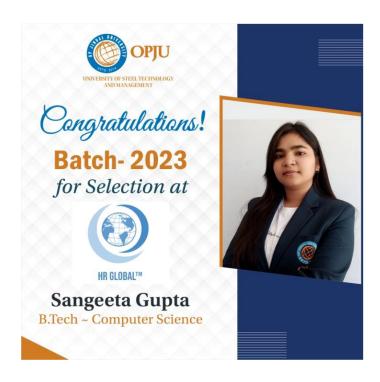

## **Selections of students:**

**1. Sunflag Iron & Steel —** Six students from B.Tech\_Metallurgy got selected at Sunflag Iron & Steel Steel.

2. **HR Global** – One student from B.Tech\_CSE got selected.