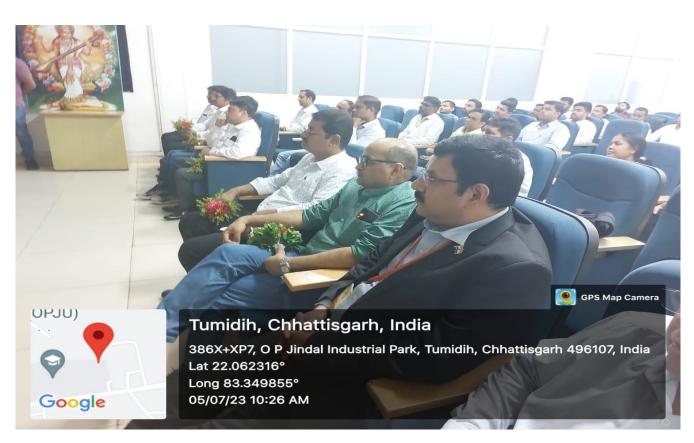

6. **Square Yards Campus Drive** — Square Yards campus recruitment drive was conducted on 19<sup>th</sup> July 2023 for any UG/PG\_2023 Batch Students.

7. **Metalman Auto Campus Drive** — Metalman Auto campus recruitment drive was conducted on 05<sup>th</sup> July for B.Tech Mech/EE

**8. MSP Campus Drive:** MSP Steel campus recruitment drive was conducted in physical mode, at OPJU, 05<sup>th</sup> July 2023, for B.Tech\_Mech/Meta/EE\_2023 Batch Students.

**9.DCB Bank Campus Drive** — DCB Bank internship campus recruitment drive was conducted for the MBA/BBA & B.Com of 2024 students in the month of July 2023.