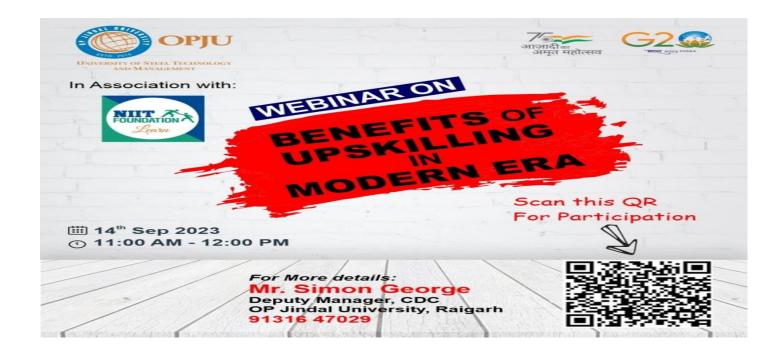

#### 7. Importance of Skill Development in Modern World by NIIT Foundation:

This webinar was conducted by CDC on 14<sup>th</sup> September 2023 to share insight on Modern Practices of new age Organizations and requirement of upgrading self to meet the challenges in Employment. The Students will also get placement assistance from NIIT Foundation time to time along with E-Certificate for Sucessfully Completing the training programmes.