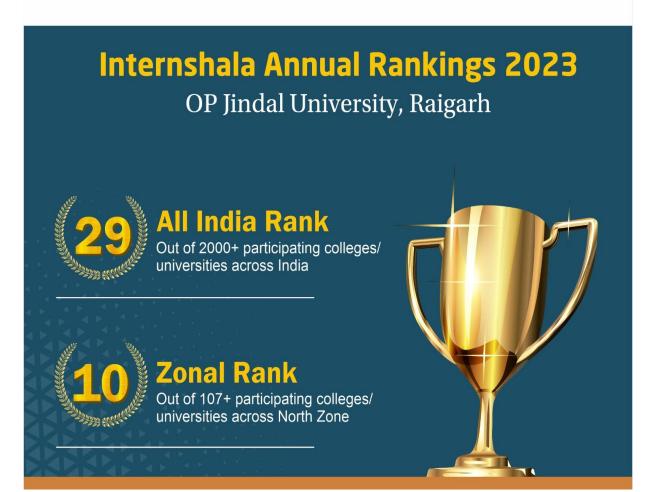

# **OPJU received Internshala Annual Ranking - 2023**

- All India Rank 29th out of 2000+Colleges/Universities
- Zonal Rank- 10th out of 107+ Colleges/Universities across North Zone

• **National TPO Conclave:** Dr Shesadev Nayak & Mr. Soumitra Tiwari attended a National TPO conclave on 26th August 2023 in online mode. It was organized by Capabl and Federation of Training and placement officers. Speakers were invited from Amazon, Microsoft and other top MNCs.