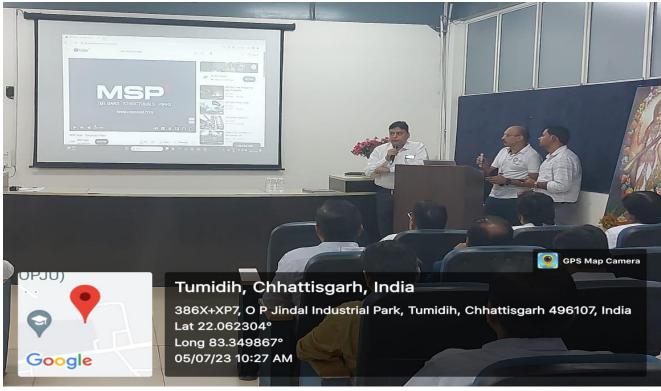

**8. MSP Campus Drive:** MSP Steel campus recruitment drive was conducted in physical mode, at OPJU, 05<sup>th</sup> July 2023, for B.Tech\_Mech/Meta/EE\_2023 Batch Students.

**9.DCB Bank Campus Drive** — DCB Bank internship campus recruitment drive was conducted for the MBA/BBA & B.Com of 2024 students in the month of July 2023.