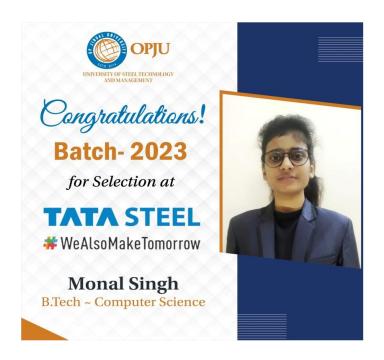

3. **Tata Steel** – One student from B.Tech\_CSE got selected.

4. **JSW Steel** –3 students from Metallurgy got placed at JSW Steel.

5. **Airbus** - One student from B.Tech\_CSE got selected.

6. Saatvik Green Energy Pvt.Ltd. – One student from M.Tech\_Mech got placed.