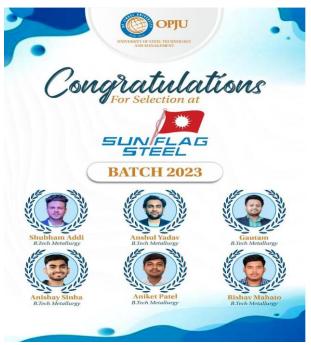

## **Selections of students:**

**1. Sunflag Iron & Steel —** Six students from B.Tech\_Metallurgy got selected at Sunflag Iron & Steel Steel.

2. **HR Global** – One student from B.Tech\_CSE got selected.