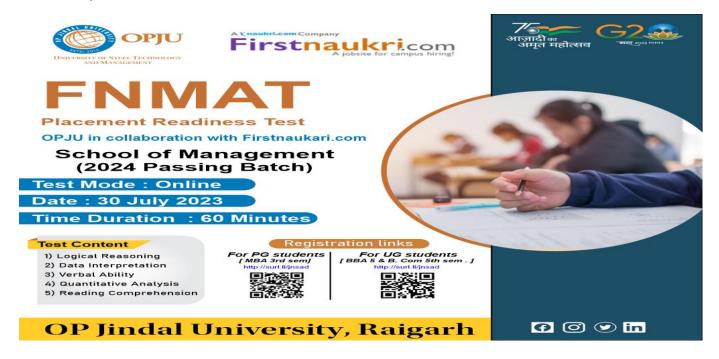

5. On 6<sup>th</sup> & 7<sup>th</sup> July Mr. Soumitra Tiwari conducted a training program for GETs at JSP, Angul on the topic Campus to Corporate.

6. The Career Development Center (CDC) is conducting a crucial benchmarking test, the Placement Readiness TEST (FNMAT), in collaboration with Firstnaukari.com. This test is exclusively designed for OPJU Management students, Test Contents –1) Logical Reasoning 2) Data Interpretation 3) Verbal Ability 4) Quantitative Analysis 5) Reading Comprehension, scheduled on 30th July 2023, Sunday.