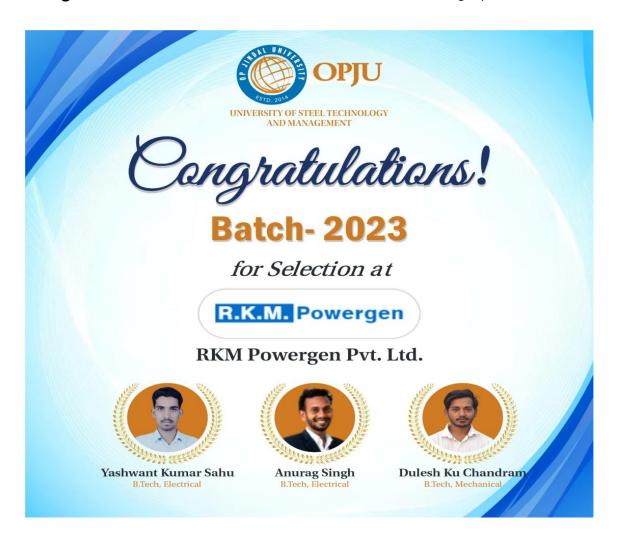

**16.RKM Powergen Industries** — RKM Powergen campus recruitment drive was conducted on September 15th, both for B.Tech\_EE 2023 and 2022. The following is a sampling of the scenery along the drive:

**17. Mahindra & Mahindra Campus Drive @ OPJU** – Mahindra & Mahindra Ltd. campus recruitment drive was conducted on 22<sup>nd</sup> September for B.Tech\_Metallurgy 2023.

(B.Tech- Electrical) (B.Tech- Electrical) (B.Tech- Electrical) (B.Tech- Electrical)

21. **RKM Powergen Industries** – Three student from B.Tech Mech & Electrical got placed.

22. **JSW Steel** – One student form Diploma Metallurgy got placed.